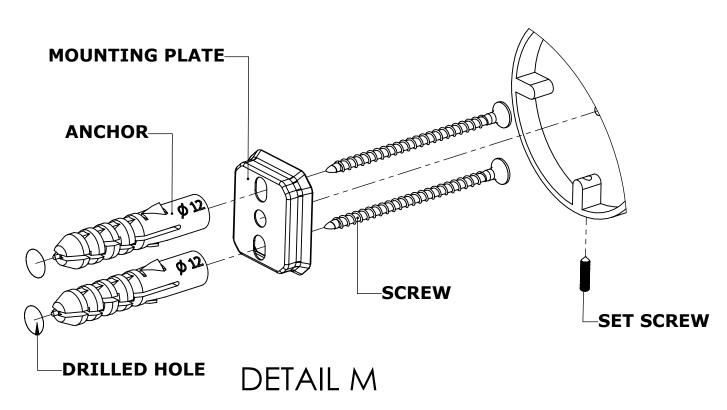

#### Step 1: Drill holes in Wall for screw anchors and attach Mounting Plate to Wall

Determine your desired location for installation and make a mark for the location of the mounting plate. Remove mounting plate from backplate by loosening set screw in backplate as pictured below. Place center hole of mounting plate over mark made above. Make 2 marks where mounting screws will be placed as shown below. Drill hole at each of the marks. (You may substitute other style mounting anchors or screws if desired). Place anchors into the holes made. Place mounting plate over holes and secure to mounting surface using screws as shown below.