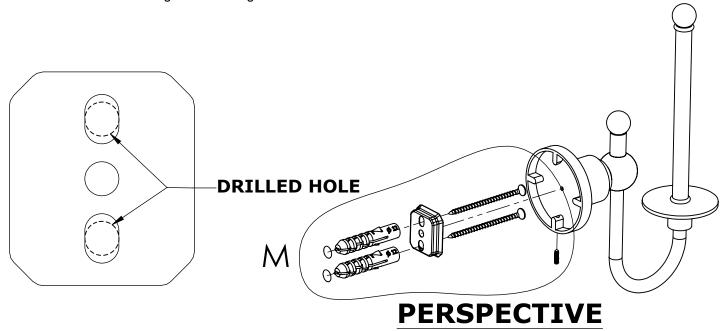

#### Step 1: Drill holes in Wall for screw anchors and attach Mounting Plate to Wall

Determine your desired location for installation and make a mark for the location of the mounting plate. Remove mounting plate from backplate by loosening set screw in backplate as pictured below. Place center hole of mounting plate over mark made above. Make 2 marks where mounting screws will be placed as shown below. Drill hole at each of the marks. (You may substitute other style mounting anchors or screws if desired). Place anchors into the holes made. Place mounting plate over holes and secure to mounting surface using screws as shown below.