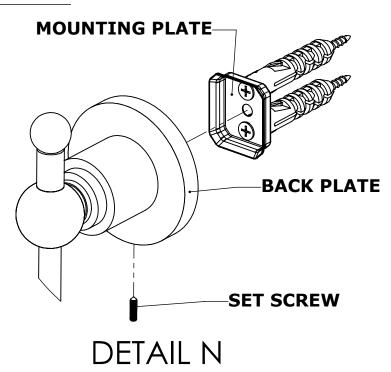

### **Step 2:** Attach Bracket to Mounting Plate.

Place bracket on mounting plate and secure by tightening set screw as shown below.