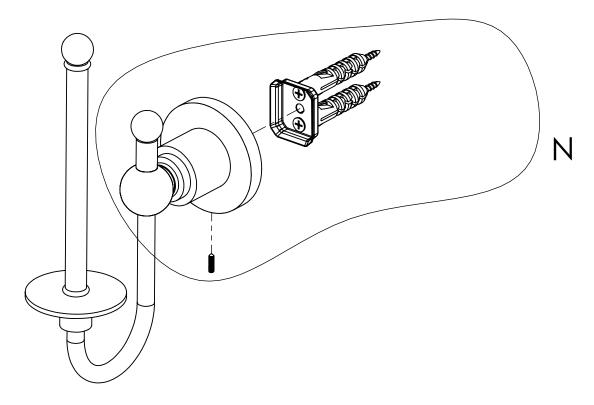

### **Step 2:** Attach Bracket to Mounting Plate.

Place bracket on mounting plate and secure by tightening set screw as shown below.